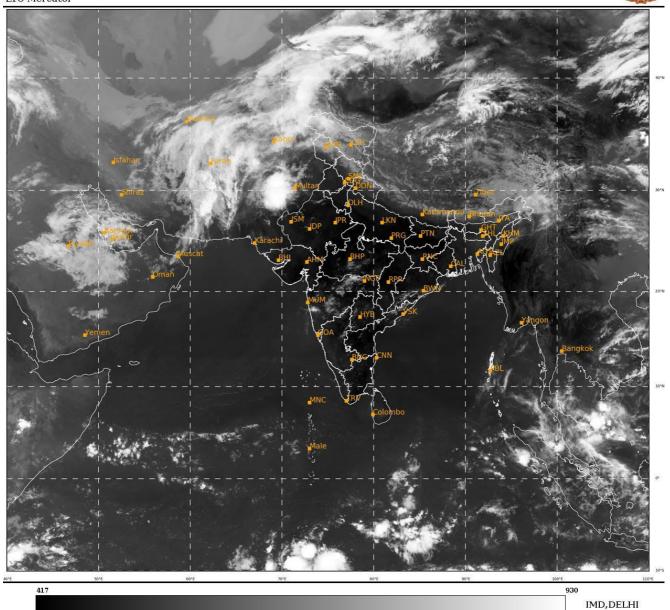

## **BAY OF BENGAL:**

SCATTERED LOW AND MEDIUM CLOUDS WITH ISOLATED EMBEDDED MODERATE TO INTENSE CONVECTION LAY OVER SOUTH ANDAMAN SEA.

### **ARABIAN SEA:**

NO SIGNIFICANT CLOUDS OVER THE REGION.

**REMARKS: NIL** 

SAT: INSAT-3D IMG IMG\_TIR1 10.8 um L1C Mercator

17-04-2023/(0300 to 0326) GMT 17-04-2023/(0830 to 0856) IST